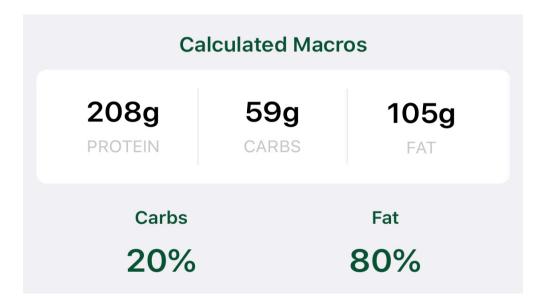

#### Male 175-225lb Moderate – Low Carb Dietary Recommendations

| 208g<br>PROTEIN           |                                          | 59g<br>CARBS     | <b>105g</b><br>FAT |
|---------------------------|------------------------------------------|------------------|--------------------|
| Breakfast<br>Fiber - 2.5g | *Greek Yogurt, Plain (Fat-<br>Free)      |                  | - 321.1g/11.5oz    |
|                           | *Oatmea                                  | al (Uncooked)    | 22.7g/0.8oz        |
| Lunch<br>Fiber - 3.6g     | (Cookec                                  | l) Ground Beef ( | 93/7) 167.1g/5.9oz |
|                           | Brown R                                  | ice (Cooked)     | 31.4g/1.1oz        |
|                           | Brussels                                 | Sprouts (Raw)    | 84g/3oz            |
| Meal 3<br>Fiber - 4.3g    | Canned Tuna (in oil) (Fish)              |                  | h) 270.1g/9.5oz    |
|                           | Sweet P                                  | otato (Cooked)   | 35.7g/1.3oz        |
|                           | Kale (Ra                                 | w)               | 85.1g/3oz          |
| Dinner<br>Fiber - 2.6g    | (Cooked) Top Sirloin<br>(Trimmed) (Beef) |                  | 168.3g/5.9oz       |
|                           | Potatoes                                 | s (Russet, cooke | d) 57.9g/2oz       |
|                           | Kale (Co                                 | ooked)           | 85.1g/3oz          |
|                           |                                          |                  |                    |