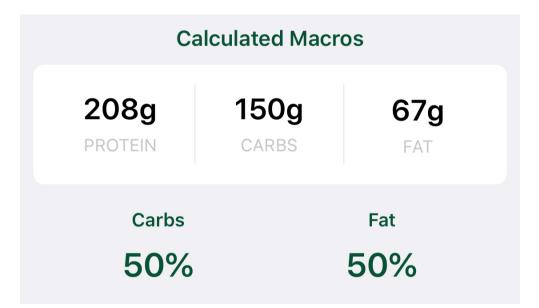

#### Male 175-225lb Average Carb Dietary Recommendations

| 208g<br>PROTEIN           | 150g<br>CARBS                       | <b>67g</b><br>FAT |
|---------------------------|-------------------------------------|-------------------|
| Breakfast<br>Fiber - 6.3g | *Greek Yogurt, Plain (Fat-<br>Free) | 281.8g/10.1oz     |
|                           | *Oatmeal (Uncooked)                 | 57.5g/2oz         |
| Lunch<br>Fiber - 3.6g     | Canned Chicken                      | 211.6g/7.5oz      |
|                           | Brown Rice (Cooked)                 | 150.8g/5.3oz      |
|                           | Cucumber                            | 85.1g/3oz         |
| Meal 3<br>Fiber - 7g      | (Raw) Ground Turkey (93%<br>Lean)   | 224.3g/7.9oz      |
|                           | Sweet Potato (Cooked)               | 171.6g/6.1oz      |
|                           | Summer Squash (Cooked)              | 85.1g/3oz         |
| Dinner<br>Fiber - 7.1g    | (Cooked) Tilapia (Fish)             | 168.4g/5.9oz      |
|                           | Potatoes (Russet, cooked)           | 138.9g/4.9oz      |
|                           | Peas (cooked)                       | 85.1g/3oz         |
|                           |                                     |                   |