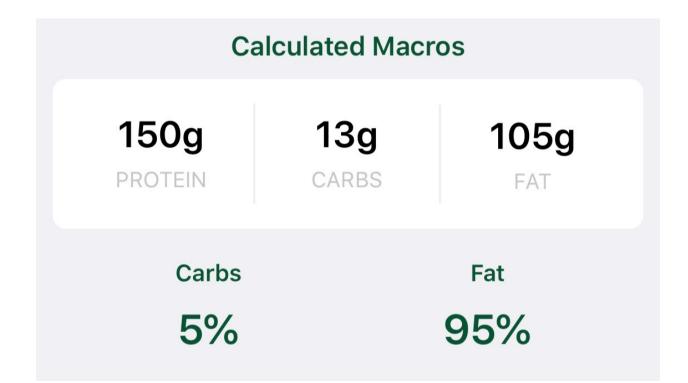

Female > 150lbs Ketogenesis Dietary Recommendations

| 150g<br>PROTEIN           | 13g<br>CARBS                        | <b>105g</b><br>FAT |
|---------------------------|-------------------------------------|--------------------|
| Breakfast<br>Fiber - 0.6g | *Greek Yogurt, Plain (Fat-<br>Free) | 244.3g/8.7oz       |
|                           | *Oatmeal (Uncooked)                 | 5.1g/0.2oz         |
| Lunch<br>Fiber - 1.8g     | Canned Tuna (in water) (Fish)       | 217.1g/7.7oz       |
|                           | Brown Rice (Cooked)                 | 0g/0oz             |
|                           | Kale (Cooked)                       | 85.1g/3oz          |
| Meal 3<br>Fiber - 3g      | (Raw) 96/4 Ground Beef              | 171.5g/6.1oz       |
|                           | Sweet Potato (Cooked)               | 0g/0oz             |
|                           | Beets (Cooked)                      | 85.1g/3oz          |
| Dinner<br>Fiber - 2.1g    | (Cooked) Tilapia (Fish)             | 134.5g/4.7oz       |
|                           | Potatoes (Russet, cooked)           | 0g/0oz             |
|                           | *Broccoli (Raw)                     | 85.1g/3oz          |