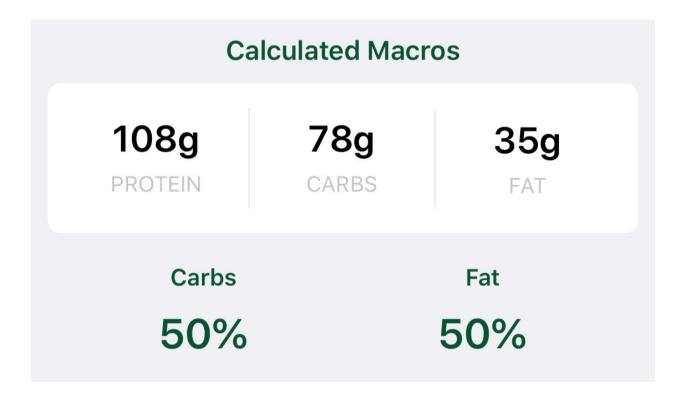

# Female < 120lbs Average Carb Dietary Recommendations

108g78g35gPROTEINCARBSFAT

| Breakfast<br>Fiber - 3.3g | *Greek Yogurt, Plain (Fat-<br>Free) | 146.3g/5.2oz   |
|---------------------------|-------------------------------------|----------------|
|                           | *Oatmeal (Uncooked)                 | 29.9g/1.1oz    |
| Lunch<br>Fiber - 1.9g     | *Greek Yogurt, Plain (Low-Fat       | ) 233.7g/8.3oz |
|                           | Brown Rice (Cooked)                 | 58g/2oz        |
|                           | *Broccoli (Cooked)                  | 85.1g/3oz      |
| Meal 3<br>Fiber - 4.3g    | (Cooked) Shrimp (Shellfish)         | 113.3g/4oz     |
|                           | Sweet Potato (Cooked)               | 71.9g/2.5oz    |
|                           | Kale (Cooked)                       | 85.1g/3oz      |
| Dinner<br>Fiber - 1.4g    | (Cooked) Tilapia (Fish)             | 84g/3oz        |
|                           | Potatoes (Russet, cooked)           | 55.5g/2oz      |
|                           | Iceberg Lettuce                     | 85.1g/3oz      |